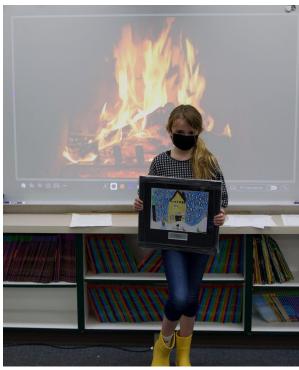

## A message from the principal...

Good Evening Monticello Families,

What a week we have had here at Monticello! From wild weather to pajama day to holiday celebrations, we have had an amazing week! Our week started off by our very own Riley, from Mrs. B's 3rd grade class, being awarded Honorable Mention for her winter time greeting card for all of San Joaquin County. The Superintendent of San Joaquin County, Dr. Troy Brown, came to present the award. Congratulations Riley! The week continued with our first real brush with winter weather. As the week continued the excitement continued to build for the upcoming break. It is well deserved for all. We look forward to seeing everyone back at school on January 3, which is a minimum day.

Thank you,

Mrs. Bunch

Congratulations Riley!!