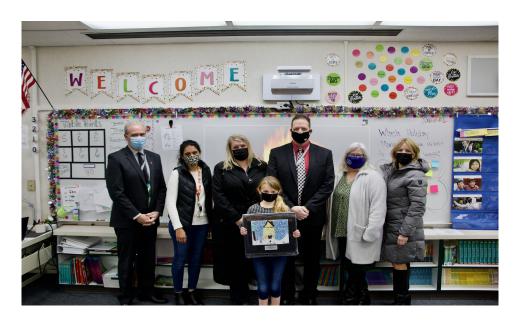

## A message from the principal...

Good Evening Monticello Families,

What a week we have had here at Monticello! From wild weather to pajama day to holiday celebrations, we have had an amazing week! Our week started off by our very own Riley, from Mrs. B's 3rd grade class, being awarded Honorable Mention for her winter time greeting card for all of San Joaquin County. The Superintendent of San Joaquin County, Dr. Troy Brown, came to present the award. Congratulations Riley! The week continued with our first real brush with winter weather. As the week continued the excitement continued to build for the upcoming break. It is well deserved for all. We look forward to seeing everyone back at school on January 3, which is a minimum day.

Thank you,

Mrs. Bunch

Congratulations Riley!!